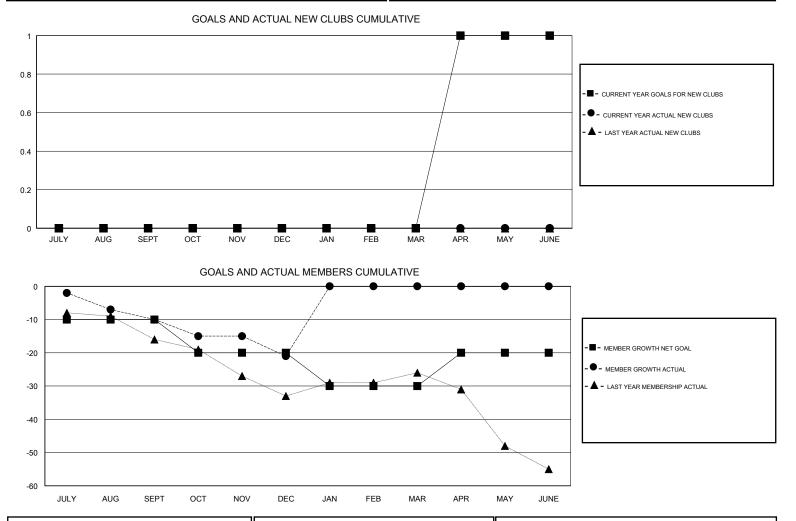

#### GMT CA

| Clubs<br>RESULTS FOR 2017-2018 |   |   |   | Members<br>RESULTS FOR 2017-2018 |     |    |    |
|--------------------------------|---|---|---|----------------------------------|-----|----|----|
|                                |   |   |   |                                  |     |    |    |
| JULY/AUG/SEPT                  | 0 | 0 | 0 | JULY/AUG/SEPT                    | -10 | 14 | 22 |
| OCT/NOV/DEC                    | 0 | 0 | 0 | OCT/NOV/DEC                      | -10 | 10 | 20 |
| JAN/FEB/MAR                    | 0 | 0 | 0 | JAN/FEB/MAR                      | -10 | 0  | 0  |
| APR/MAY/JUNE                   | 1 | 0 | 0 | APR/MAY/JUNE                     | 10  | 0  | 0  |